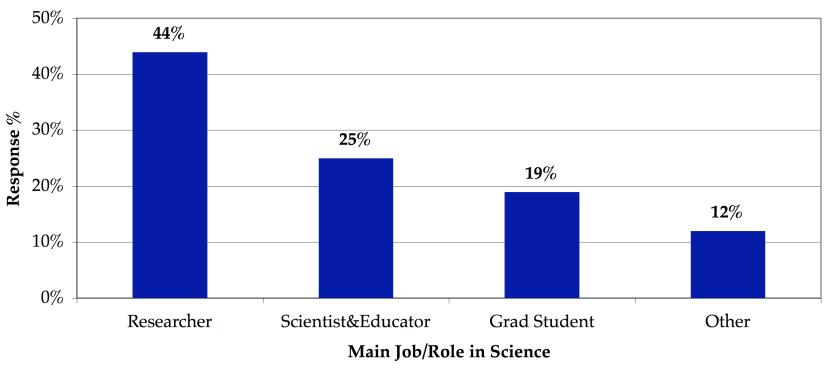

#### **Survey Respondents** 2010 n ≈ 700

Scientist Survey 2010: Job/Role

### Scientist Respondents 2010