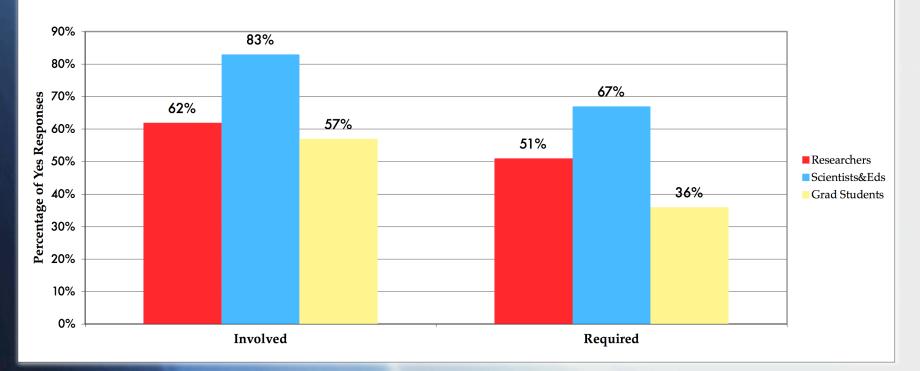

#### Involved in EPO & Required Overall, 67% involved; 51% required (by research funding)

Scientists & Grad Students 2010 Involvement in EPO