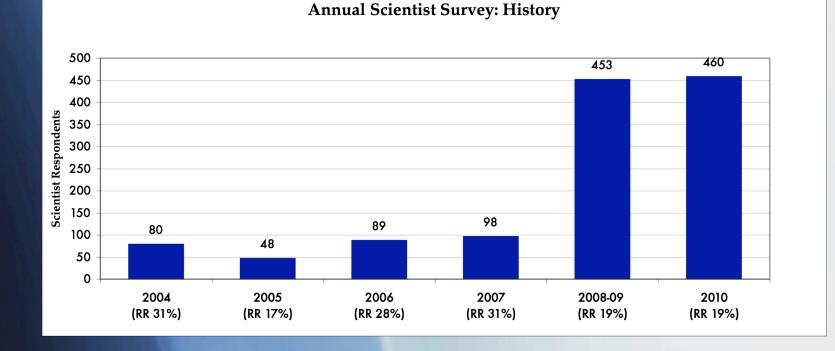

## **Scientist Survey History**

- Began in 2004
- Early scientist surveys with ORION
- Past two years with ASLO (n = 670 & 700)
- Invitations by email with link to online survey