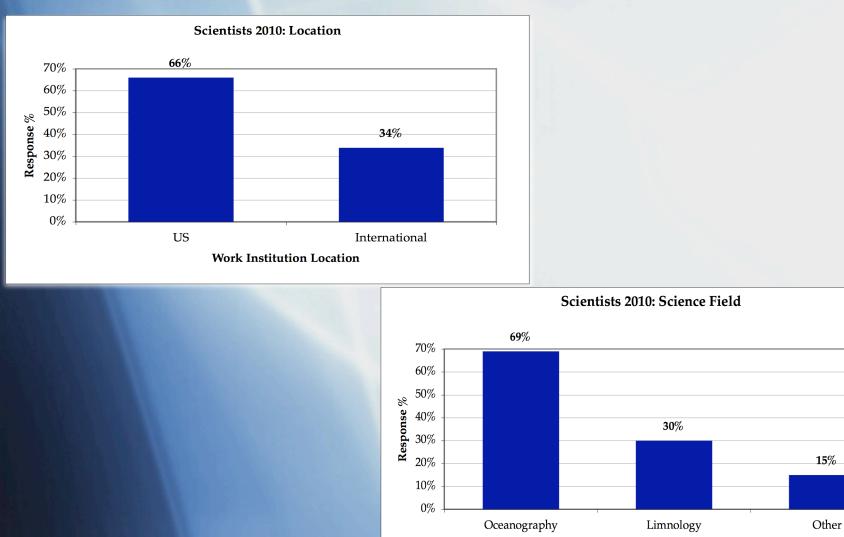

#### **Survey Respondents** 2010 n ≈ 700

Scientist Survey 2010: Job/Role

### Scientist Respondents 2010