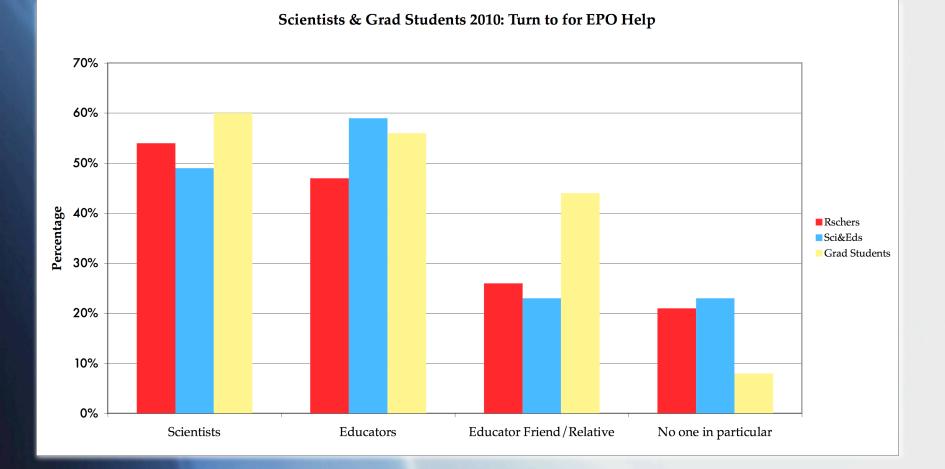

OW)



## Scientist Survey: Why?

- COSEE Mission: Engage scientists and educators in transformative ocean education projects
- We know educators....but scientists??



What are they up to & what do they need?

### **Annual Scientist Survey**

### Same baseline questions each year Different annual focus

## **Scientist Survey History**

- Began in 2004
- Early scientist surveys with ORION
- Past two years with ASLO (n = 670 & 700)
- Invitations by email with link to online survey



#### **Survey Respondents** 2010 n ≈ 700

Scientist Survey 2010: Job/Role



### Scientist Respondents 2010



# **Results Highlights**

#### Involved in EPO & Required Overall, 67% involved; 51% required (by research funding)



Scientists & Grad Students 2010 Involvement in EPO

# Sources of EPO Advice/Help



# Which EPO Activities

Scientists & Grad Students 2010: Involvement in EPO



**EPO Activities** 

### Research, Broader Impacts & EPO

Scientists & Grad Students 2010: Broader Impact Good Way to Facilitate Research/EPO Link?



#### **Broader Impact Help**

Scientists & Grad Students 2010: Need Help With Broader Impact?



#### **Broader Impact Needs**

(no percentages yet)

- Good examples, good models of BI sections & projects
- Projects to plug into
- What's realistic for the money
- Projects other than websites and teachers
- How to engage at the right audience level
- What really works
- Are Bls working
- Specifics on what funders want
- How to find help
- Training, advice



#### What We've Learned: Scientists Are Different From One Another



- Drawn into science for different r