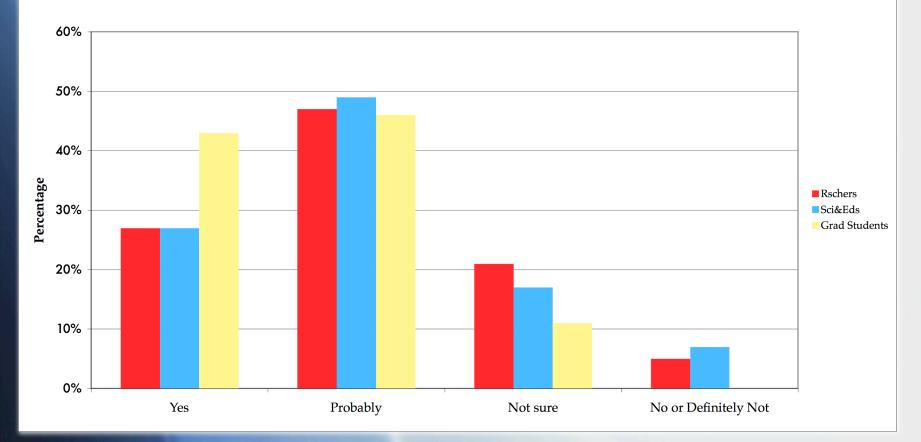

#### **Broader Impact Help**

Scientists & Grad Students 2010: Need Help With Broader Impact?